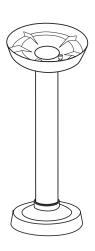

# Pendant Mount Bracket

Model: LSO-100PA

## **Specifications**

- Dimensions (Ø x H): 150 mm x 419 mm
- Net Weight: 2.7 kg
- Material: Aluminum
- Operating Temperature: -50 °C to 60 °C
- Operating Humidity: 0 to 100 %