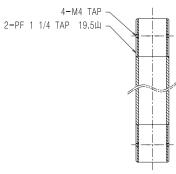

the ceiling.

## The installable LG Dome Camera

- LT303's and LCP2840's models
- Refer to the owner's manual of LG Dome Camera for the compatibility of this product.
- Actual set may be differ from the picture described in this manual.

#### Installation Precautions

Make sure that the installation place can endure at least 4 times of the total weight of the Pendant Mount Bracket and Camera.

## **Specifications**

- Dimensions (Ø x H): 150 mm x 419 mm
- Net Weight: 2.7 kg
- Material: Aluminum
- Operating Temperature: -50 °C to 60 °C
- Operating Humidity: 0 to 100 %

#### **WARNING:**

This product contains chemicals known to the State of California to cause cancer and birth defects or reproductive harm. *Wash hands after handling.* 



# Installation with LT303's and LCP2840's models