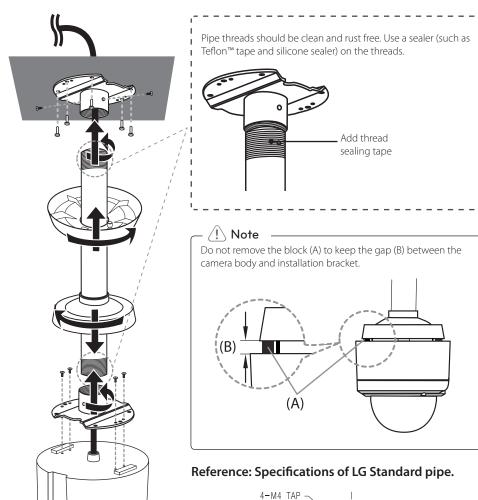

# Installation with LT303's and LCP2840's models

#### Installation Precautions

Make sure that the installation place can endure at least 4 times of the total weight of the Pendant Mount Bracket and Camera.