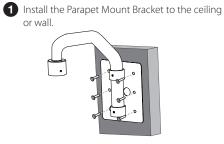

.....

2 Install the Parapet Mount Bracket to the ceiling or wall.

Use the supplied wrench to tighten the screws. (M6 x L5 mm, 2 ea)

4 Install the PIPE Installation Bracket to the Parapet Mount Bracket.