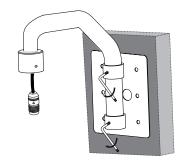

# Installation with LW9424/9422 and LNP2810T models

2 Use the supplied wrench to tighten the screws. (M6 x L5 mm, 2 ea)

3 Install the PIPE Installation Bracket as shown below.

Connect the safety cable to the camera in order to prevent a camera from falling.

.....

2 Install the Parapet Mount Bracket to the ceiling or wall.

Use the supplied wrench to tighten the screws. (M6 x L5 mm, 2 ea)

4 Install the PIPE Installation Bracket to the Parapet Mount Bracket.