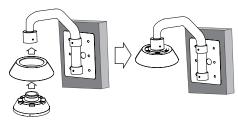

6 Assemble the camera to the PIPE Installation Bracket by turning it clockwise. Tighten the M3 SAMS Screws (M5 x L12 mm, 3 ea) and then align the cover adaptor and main body.