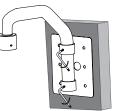

# Installation with LW9424/9422 and LNP2810T models

2 Use the supplied wrench to tighten the screws. (M6 x L5 mm, 2 ea)

3 Install the PIPE Installation Bracket as shown below.

Connect the safety cable to the camera in order to prevent a camera from falling.

## Parapet Mount Bracket

Model: LBK1100R