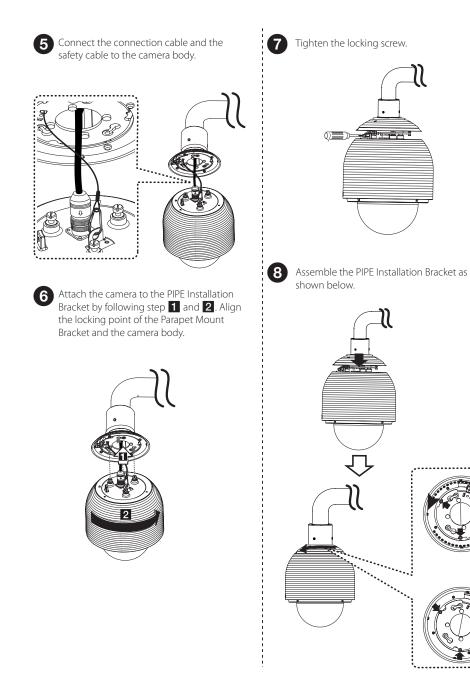

# Installation with LW9424/9422 and LNP2810T models

2 Use the supplied wrench to tighten the screws. (M6 x L5 mm, 2 ea)

3 Install the PIPE Installation Bracket as shown below.

Connect the safety cable to the camera in order to prevent a camera from falling.

6 Assemble the camera to the PIPE Installation Bracket by turning it clockwise. Tighten the M3 SAMS Screws (M5 x L12 mm, 3 ea) and then align the cover adaptor and main body.