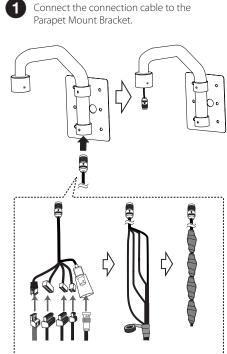

# Installation with LW9424/9422 and LNP2810T models

2 Use the supplied wrench to tighten the screws. (M6 x L5 mm, 2 ea)

3 Install the PIPE Installation Bracket as shown below.

Connect the safety cable to the camera in order to prevent a camera from falling.

## Parapet Mount Bracket

Model: LBK1100R

# Installation with LT713/913/723/923, LW9226/8, LCP2850/3750(T) and LNP3700T/2800 models

Bind the cables by using the sticky tape after connecting the cables. You can pass the cables to the pipe easily.