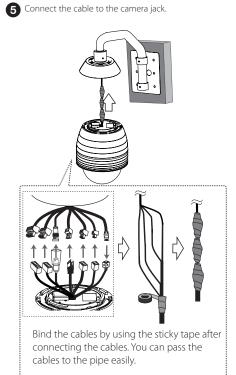

# Installation with LW9424/9422 and LNP2810T models

2 Use the supplied wrench to tighten the screws. (M6 x L5 mm, 2 ea)

3 Install the PIPE Installation Bracket as shown below.

Connect the safety cable to the camera in order to prevent a camera from falling.

6 Assemble the camera to the PIPE Installation Bracket by turning it clockwise. Tighten the M3 SAMS Screws (M5 x L12 mm, 3 ea) and then align the cover adaptor and main body.

# Installation with LT713/913/723/923, LW9226/8, LCP2850/3750(T) and LNP3700T/2800 models

Bind the cables by using the sticky tape after connecting the cables. You can pass the cables to the pipe easily.