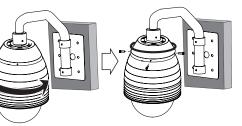

6 Assemble the camera to the PIPE Installation Bracket by turning it clockwise. Tighten the M3 SAMS Screws (M5 x L12 mm, 3 ea) and then align the cover adaptor and main body.