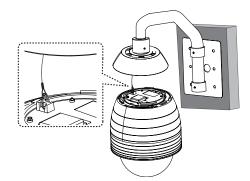

# Installation with LT713/913/723/923, LW9226/8, LCP2850/3750(T) and LNP3700T/2800 models

Bind the cables by using the sticky tape after connecting the cables. You can pass the cables to the pipe easily.