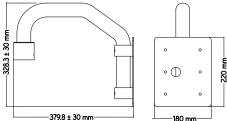

#### Specifications

- Net Weight: 1.3 kg
- Material: Aluminum
- Operating Temperature: -50 °C to 60 °C
- Operating Humidity: 0 to 100 %
- Dimensions: