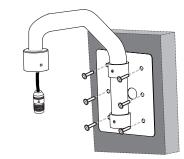

.....

2 Install the Parapet Mount Bracket to the ceiling or wall.

Use the supplied wrench to tighten the screws. (M6 x L5 mm, 2 ea)

4 Install the PIPE Installation Bracket to the Parapet Mount Bracket.