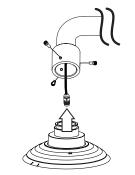

6 Assemble the camera to the PIPE Installation Bracket by turning it clockwise. Tighten the M3 SAMS Screws (M5 x L12 mm, 3 ea) and then align the cover adaptor and main body.