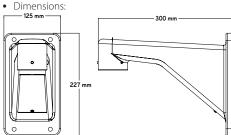

#### **Specifications**

- Net Weight: 1.1 kg
- Material: Aluminum
- Operating Temperature: -50 °C to 60 °C
- Operating Humidity: 0 to 100 %