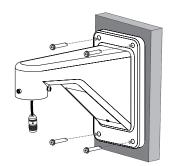

## Installation with LW9424/9422 and LNP2810T models

Install the Wall Mount Bracket to the wall.

Install the PIPE Installation Bracket as shown below.

3 Connect the safety cable to the camera body in order to prevent a camera from falling.

# Installation Guide Wall Mount Bracket

Model: LBK1000W

- Installation manual
- Screw accessory
  - Wrench(M5) (1 ea)
  - Wrench(M10) (1 ea)
  - Hexagon head bolt (M10 x L50.0 mm) (4 ea)

#### Installation Precautions

Make sure that the installation place can endure at least 4 times of the total weight of the Wall Mount Bracket and Camera.