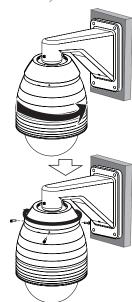

## Installation with LW9424/9422 and LNP2810T models

Install the Wall Mount Bracket to the wall.

Install the PIPE Installation Bracket as shown below.

3 Connect the safety cable to the camera body in order to prevent a camera from falling.

Connect the cable to the camera jack.

**5** Assemble the camera to the PIPE Installation Bracket by turning it clockwise. Tighten the M3 SAMS Screws and then align the cover adaptor and main body.

# Installation with LT713/913/723/923, LW9226/8, LCP2850/3750(T) and LNP3700T/2800 models

Pass the connection cable throught the Wall Mount Bracket.

2 Install the Wall Mount Bracket to the wall.

Install the PIPE Installation Bracket to the Wall Mount Bracket.

Attach the camera to the PIPE Installation Bracket by following step 1 and 2. Align the locking point of the PIPE Installation Bracket and the camera body.

6 Tighten the locking screw.

Assemble the PIPE Installation Bracket as shown below.