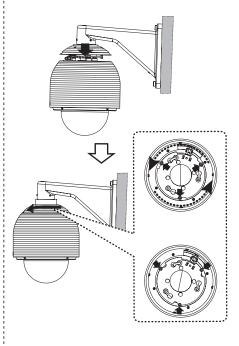

## Installation with LW9424/9422 and LNP2810T models

Install the Wall Mount Bracket to the wall.

Install the PIPE Installation Bracket as shown below.

3 Connect the safety cable to the camera body in order to prevent a camera from falling.

Connect the cable to the camera jack.

**5** Assemble the camera to the PIPE Installation Bracket by turning it clockwise. Tighten the M3 SAMS Screws and then align the cover adaptor and main body.

# Installation Guide Wall Mount Bracket

Model: LBK1000W

- Installation manual
- Screw accessory
  - Wrench(M5) (1 ea)
  - Wrench(M10) (1 ea)
  - Hexagon head bolt (M10 x L50.0 mm) (4 ea)