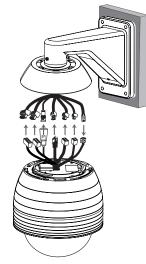

## Installation with LW9424/9422 and LNP2810T models

Install the Wall Mount Bracket to the wall.

Install the PIPE Installation Bracket as shown below.

3 Connect the safety cable to the camera body in order to prevent a camera from falling.

Connect the cable to the camera jack.

**5** Assemble the camera to the PIPE Installation Bracket by turning it clockwise. Tighten the M3 SAMS Screws and then align the cover adaptor and main body.