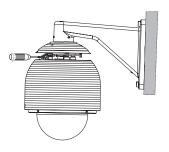

# Installation with LT713/913/723/923, LW9226/8, LCP2850/3750(T) and LNP3700T/2800 models

Pass the connection cable throught the Wall Mount Bracket.

2 Install the Wall Mount Bracket to the wall.

Install the PIPE Installation Bracket to the Wall Mount Bracket.

Attach the camera to the PIPE Installation Bracket by following step 1 and 2. Align the locking point of the PIPE Installation Bracket and the camera body.

6 Tighten the locking screw.

Assemble the PIPE Installation Bracket as shown below.