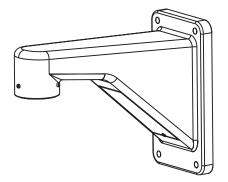

# Installation Guide Wall Mount Bracket

Model: LBK1000W

- Installation manual
- Screw accessory
  - Wrench(M5) (1 ea)
  - Wrench(M10) (1 ea)
  - Hexagon head bolt (M10 x L50.0 mm) (4 ea)

#### Introduction

This product is designed for the wall mount of LG Dome camera on the wall.