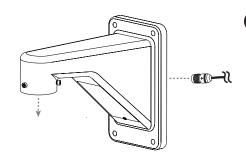

# Installation Guide Wall Mount Bracket

Model: LBK1000W

- Installation manual
- Screw accessory
  - Wrench(M5) (1 ea)
  - Wrench(M10) (1 ea)
  - Hexagon head bolt (M10 x L50.0 mm) (4 ea)

#### Installation Precautions

Make sure that the installation place can endure at least 4 times of the total weight of the Wall Mount Bracket and Camera.