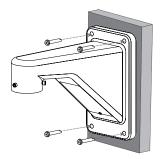

# Installation Guide Wall Mount Bracket

Model: LBK1000W

- Installation manual
- Screw accessory
  - Wrench(M5) (1 ea)
  - Wrench(M10) (1 ea)
  - Hexagon head bolt (M10 x L50.0 mm) (4 ea)

# Installation with LT713/913/723/923, LW9226/8, LCP2850/3750(T) and LNP3700T/2800 models

Pass the connection cable throught the Wall Mount Bracket.

2 Install the Wall Mount Bracket to the wall.

Install the PIPE Installation Bracket to the Wall Mount Bracket.