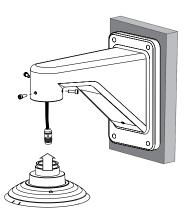

## Installation with LW9424/9422 and LNP2810T models

Install the Wall Mount Bracket to the wall.

Install the PIPE Installation Bracket as shown below.

3 Connect the safety cable to the camera body in order to prevent a camera from falling.

Connect the cable to the camera jack.

**5** Assemble the camera to the PIPE Installation Bracket by turning it clockwise. Tighten the M3 SAMS Screws and then align the cover adaptor and main body.