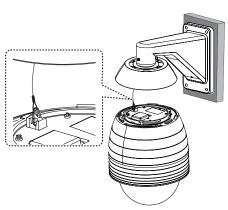

## Installation with LW9424/9422 and LNP2810T models

Install the Wall Mount Bracket to the wall.

Install the PIPE Installation Bracket as shown below.

3 Connect the safety cable to the camera body in order to prevent a camera from falling.

Connect the cable to the camera jack.

**5** Assemble the camera to the PIPE Installation Bracket by turning it clockwise. Tighten the M3 SAMS Screws and then align the cover adaptor and main body.