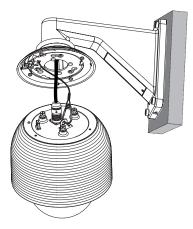

# Installation with LT713/913/723/923, LW9226/8, LCP2850/3750(T) and LNP3700T/2800 models

Pass the connection cable throught the Wall Mount Bracket.

2 Install the Wall Mount Bracket to the wall.

Install the PIPE Installation Bracket to the Wall Mount Bracket.