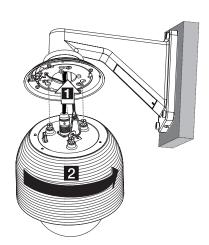

Attach the camera to the PIPE Installation Bracket by following step 1 and 2. Align the locking point of the PIPE Installation Bracket and the camera body.

6 Tighten the locking screw.

Assemble the PIPE Installation Bracket as shown below.