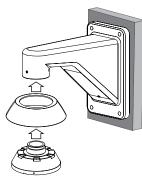

# Installation with LT713/913/723/923, LW9226/8, LCP2850/3750(T) and LNP3700T/2800 models

Pass the connection cable throught the Wall Mount Bracket.

2 Install the Wall Mount Bracket to the wall.

Install the PIPE Installation Bracket to the Wall Mount Bracket.

Attach the camera to the PIPE Installation Bracket by following step 1 and 2. Align the locking point of the PIPE Installation Bracket and the camera body.

6 Tighten the locking screw.

Assemble the PIPE Installation Bracket as shown below.