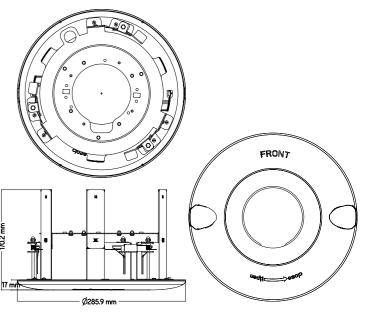

# **Specifications**

- Net Weight: 1.3 kg
- Material: Aluminum
- Operating Temperature: -50 °C to 60 °C
- Operating Humidity: 0 to 100 %
- Dimensions (Ø x H):

\_\_\_\_\_

~\_\_\_\_\_