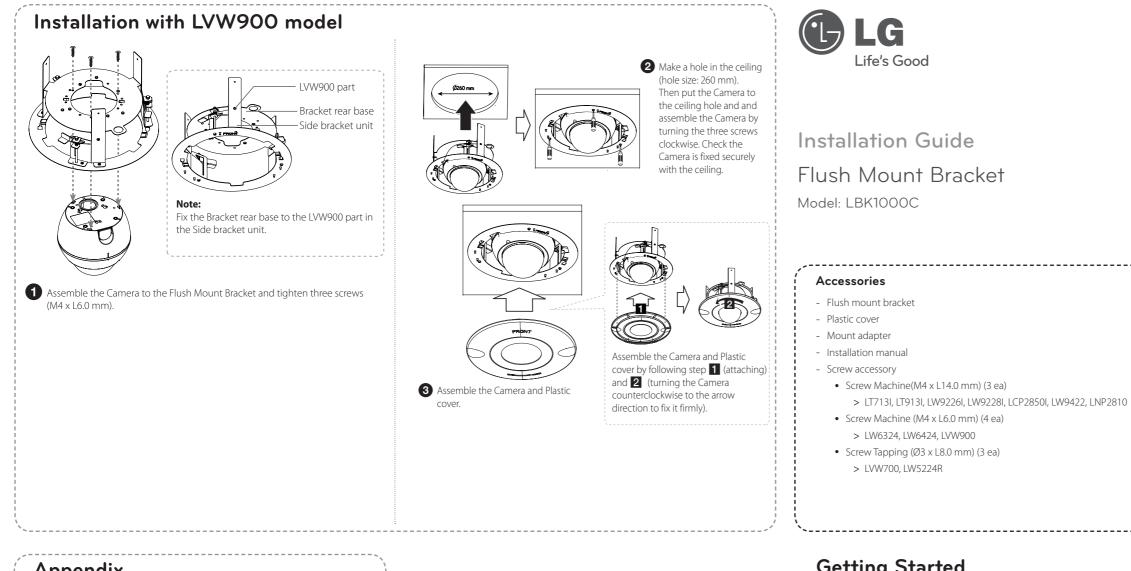

# Introduction

This product is designed for the flush mount of LG Dome camera on the ceiling.

# The installable LG Dome Camera

- LT713I, LT913I, LW9226I, LW9228I, LCP2850I, LW9422, LNP2810, W6324, LW6424, LVW700, LW5224R and LVW900 models
- Refer to the owner's manual of LG Dome Camera for the compatibility of this product.
- Actual set may be differ from the picture described in this manual.