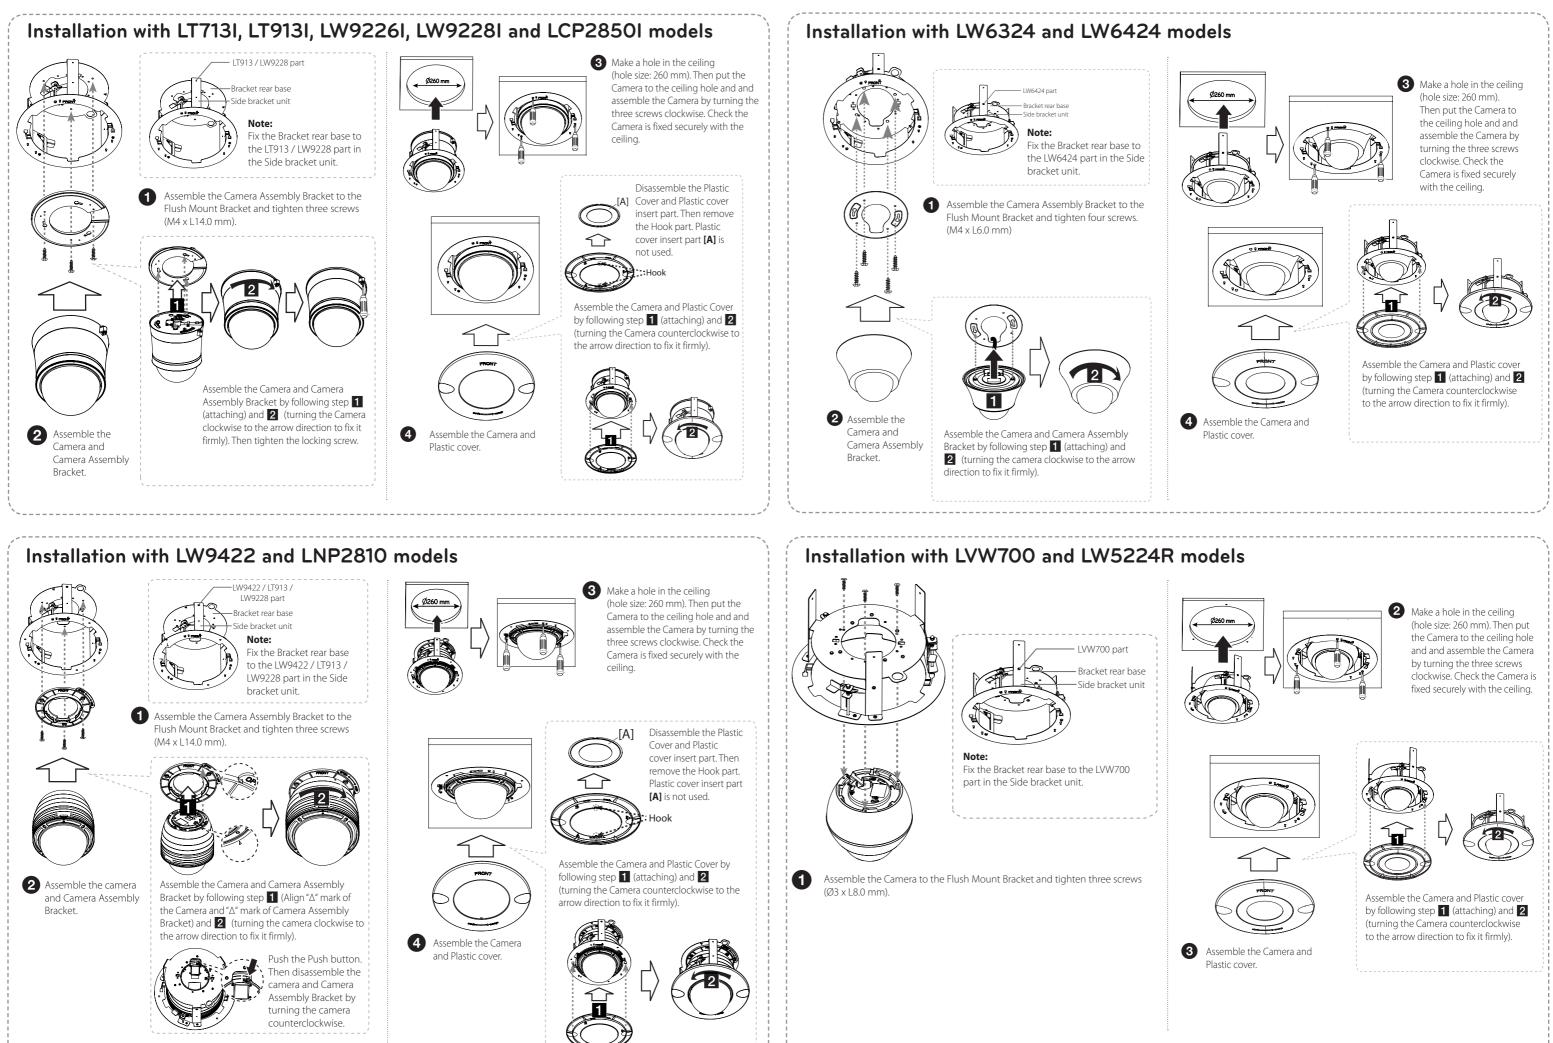

# The installable LG Dome Camera

- LT713I, LT913I, LW9226I, LW9228I, LCP2850I, LW9422, LNP2810, W6324, LW6424, LVW700, LW5224R and LVW900 models
- Refer to the owner's manual of LG Dome Camera for the compatibility of this product.
- Actual set may be differ from the picture described in this manual.

# Installation Precautions

Make sure that the installation place can endure at least 4 times of the total weight of the Flush Mount Bracket and Camera.