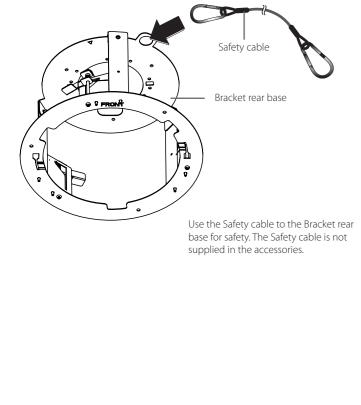

# Installation Precautions

Make sure that the installation place can endure at least 4 times of the total weight of the Flush Mount Bracket and Camera.