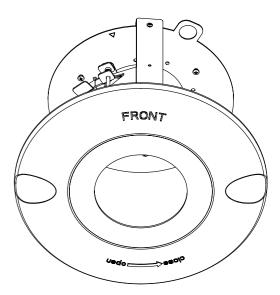

# Introduction

This product is designed for the flush mount of LG Dome camera on the ceiling.

# The installable LG Dome Camera

- LT713I, LT913I, LW9226I, LW9228I, LCP2850I, LW9422, LNP2810, W6324, LW6424, LVW700, LW5224R and LVW900 models
- Refer to the owner's manual of LG Dome Camera for the compatibility of this product.
- Actual set may be differ from the picture described in this manual.